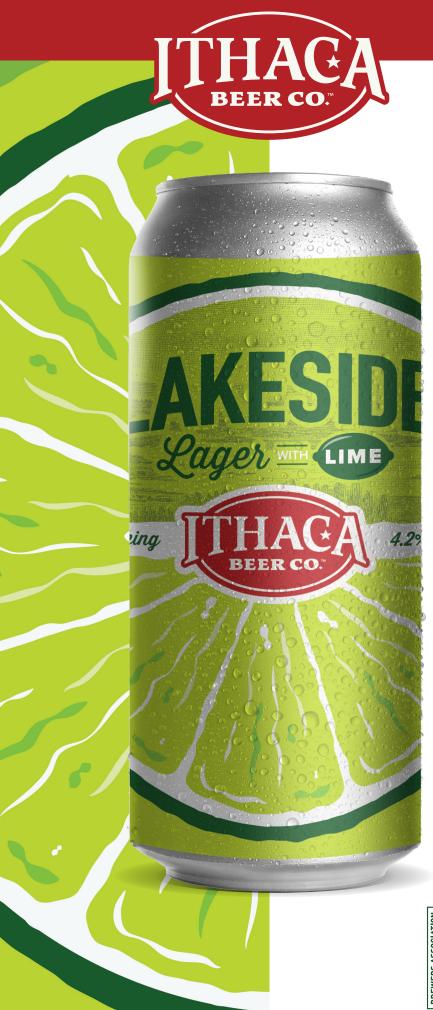

## **LIMITED**

## LAKESIDE LAGER With Lime

We're having some fun with our favorite Pilsner, Lakeside Lager. We added Key Lime juice during fermentation to add a remarkable, and refreshing citrus accent without taking away from a perfect balance of flavor, mouthfeel and finish. Somehow this beer is even easier to drink and no less enjoyable.

| HOPS     | Hallertau Mittlefruh,<br>CZ Saaz     |
|----------|--------------------------------------|
| MALTS    | Pale Malt, Pilsner,<br>Light Caramel |
| OTHER    | Key Lime Juice                       |
| ABV      | 4.25%                                |
| IBU      | 4                                    |
| CALORIES | 129*                                 |
| PACKAGES | 4 16 OZ. Cans                        |
| UPC      | 6 06905 09502 0                      |