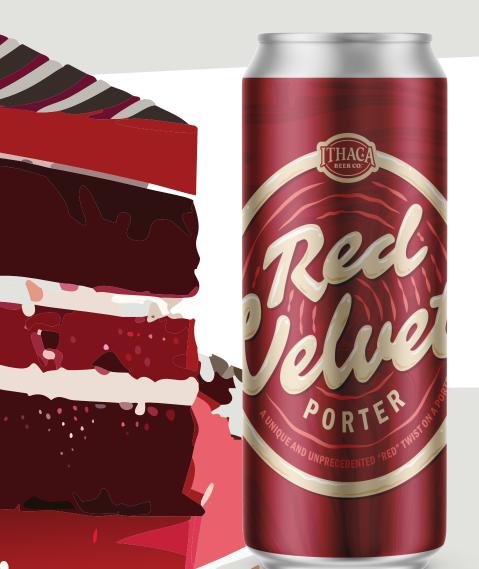

## **RED VELVET PORTER**

A unique and unprecedented "red" twist on a porter, Red Velvet Porter presents notes of cocoa, rich chocolate, toffee, and deep caramel sweetness, vanilla, and a hint of frosting alongside an alluring, and brilliant garnet presentation. Red Velvet Porter showcases the range and special qualities of malts categorized as "Caramel & Crystal", all while maintaing a high level of drinkability. Restrained additions of cocoa powder, and natural flavorings add the perfect accent, creating the fantasy of lush red velvet cake.

**HOPS** German Perle

MALTS Pale, Munich, Biscuit, Melanoidan, Caramel Munich, Extra Dark

Crystal, Pale Chocolate

**OTHER** Natural Flavoring, and Cocoa

Powder

**ABV** 6.9%

PACKAGES 4 16 OZ. Cans

UPC